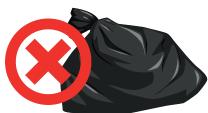

Give your bottles and cans a quick rinse before placing them in your recycling bin or sacks.

Place your recycling in your recycling bin or sacks loose, and not in black or plastic bags.

For more information on how to recycle right, and what to do with items that can't go in your bins or sacks, visit: