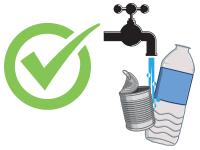

Give your bottles and cans a quick rinse before placing them in your recycling bin or sacks.

Place your recycling in your recycling bin or sacks loose, and not in black or plastic bags.

For more information on how to recycle right, and what to do with items that can't go in your bins or sacks, visit: