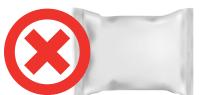

Remember, nappies, food waste, electrical items, clothes and textiles cannot be placed in your recycling bins or sacks.

Remove any plastic wrapping or film from your recyclable materials and dispose of them in your refuse bin or sacks.