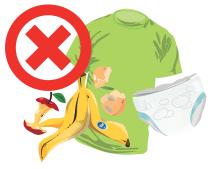

Remember, nappies, food waste, electrical items, clothes and textiles cannot be placed in your recycling bins or sacks.

Remove any plastic wrapping or film from your recyclable materials and dispose of them in your refuse bin or sacks.