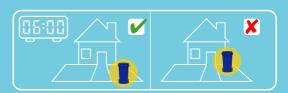

# Your collection day is Friday

Please make sure your recycling and waste bins are placed at the boundary of your property where it meets the public highway with the handles facing the road by **6am on your collection day.** 