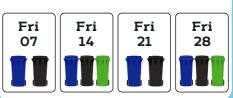

# Recycling and waste collection calendar May - October 2019

# Your collection day is Friday

Please make sure your recycling and waste bins are placed at the boundary of your property where it meets the public highway with the handles facing the road by **6am on your collection day.** 



## May 2019



#### June 2019



#### **July 2019**

| Fri | Fri | Fri | Fri |
|-----|-----|-----|-----|
| 05  | 12  | 19  | 26  |
|     |     |     |     |

### August 2019

| Fri | Fri | Fri | Fri | Fri |
|-----|-----|-----|-----|-----|
| 02  | 09  | 16  | 23  | 30  |
|     |     |     |     |     |

#### September 2019

| Fri | Fri | Fri | Fri |
|-----|-----|-----|-----|
| 06  | 13  | 20  | 27  |
|     |     |     |     |

#### October 2019

| Fri | Fri | Fri | Fri |
|-----|-----|-----|-----|
| 04  | 11  | 18  | 25  |
|     |     |     |     |

For more information, visit: www.barnet.gov.uk/recycling
For bin collection updates, visit: www.barnet.gov.uk/bincollectionupdates
If your bin has not been collected, please wait until 10pm on your
collection day before reporting a missed collection.