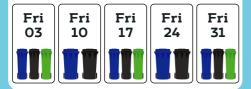

# Recycling and waste collection calendar May - October 2019

# Your collection day is Friday

Please make sure your recycling and waste bins are placed at the boundary of your property where it meets the public highway with the handles facing the road by **6am on your collection day.** 



## May 2019



#### June 2019



#### **July 2019**

| Fri | Fri | Fri | Fri |
|-----|-----|-----|-----|
| 05  | 12  | 19  | 26  |
|     |     |     |     |

### August 2019

| Fri | Fri | Fri | Fri | Fri |
|-----|-----|-----|-----|-----|
| 02  | 09  | 16  | 23  | 30  |
|     |     |     |     |     |

#### September 2019

| Fri | Fri | Fri | Fri |
|-----|-----|-----|-----|
| 06  | 13  | 20  | 27  |
|     |     |     |     |

#### October 2019

| Fri | Fri | Fri | Fri |
|-----|-----|-----|-----|
| 04  | 11  | 18  | 25  |
|     |     |     |     |

For more information, visit: www.barnet.gov.uk/recycling
For bin collection updates, visit: www.barnet.gov.uk/bincollectionupdates
If your bin has not been collected, please wait until 10pm on your
collection day before reporting a missed collection.