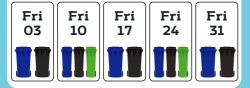

# Recycling and waste collection calendar May - October 2019

# Your collection day is Friday

Please make sure your recycling and waste bins are placed at the boundary of your property where it meets the public highway with the handles facing the road by **6am on your collection day.** 



# May 2019



### June 2019



#### **July 2019**

| Fri | Fri | Fri | Fri |
|-----|-----|-----|-----|
| 05  | 12  | 19  | 26  |
|     |     |     |     |

## August 2019

| Fri | Fri | Fri | Fri | Fri |
|-----|-----|-----|-----|-----|
| 02  | 09  | 16  | 23  | 30  |
|     |     |     |     |     |

#### September 2019

| Fri | Fri | Fri | Fri |
|-----|-----|-----|-----|
| 06  | 13  | 20  | 27  |
|     |     |     |     |

#### October 2019



For more information, visit: www.barnet.gov.uk/recycling
For bin collection updates, visit: www.barnet.gov.uk/bincollectionupdates
If your bin has not been collected, please wait until 10pm on your
collection day before reporting a missed collection.