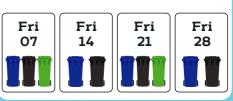

# Recycling and waste collection calendar May - October 2019

# Your collection day is Friday

Please make sure your recycling and waste bins are placed at the boundary of your property where it meets the public highway with the handles facing the road by **6am on your collection day.** 



# May 2019



### June 2019



#### **July 2019**

| Fri | Fri | Fri | Fri |
|-----|-----|-----|-----|
| 05  | 12  | 19  | 26  |
|     |     |     |     |

## August 2019

| Fri | Fri | Fri | Fri | Fri |
|-----|-----|-----|-----|-----|
| 02  | 09  | 16  | 23  | 30  |
|     |     |     |     |     |

#### September 2019

| Fri | Fri | Fri | Fri |
|-----|-----|-----|-----|
| 06  | 13  | 20  | 27  |
|     |     |     |     |

#### October 2019



For more information, visit: www.barnet.gov.uk/recycling
For bin collection updates, visit: www.barnet.gov.uk/bincollectionupdates
If your bin has not been collected, please wait until 10pm on your
collection day before reporting a missed collection.