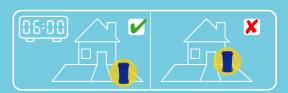

# Your collection day is Friday

Please make sure your recycling and waste bins are placed at the boundary of your property where it meets the public highway with the handles facing the road by **6am on your collection day.** 