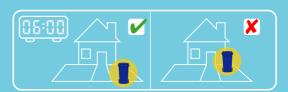

# Your collection day is Monday

Please make sure your recycling and waste bins are placed at the boundary of your property where it meets the public highway with the handles facing the road by **6am on your collection day.** 