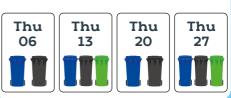

# Recycling and waste collection calendar **May - October 2019**

# Your collection day is Thursday

Please make sure your recycling and waste bins are placed at the boundary of your property where it meets the public highway with the handles facing the road by **6am on your collection day.** 



# May 2019



# **June 2019**



#### **July 2019**

| Thu | Thu | Thu | Thu |
|-----|-----|-----|-----|
| 04  | 11  | 18  | 25  |
|     |     |     |     |

# August 2019

| Thu | Thu | Thu | Thu | Thu |
|-----|-----|-----|-----|-----|
| 01  | 08  | 15  | 22  | 29  |
|     |     |     |     |     |

# September 2019

| Thu | Thu | Thu | Thu |
|-----|-----|-----|-----|
| 05  | 12  | 19  | 26  |
|     |     |     |     |

# October 2019



For more information, visit: www.barnet.gov.uk/recycling
For bin collection updates, visit: www.barnet.gov.uk/bincollectionupdates
If your bin has not been collected, please wait until 10pm on your
collection day before reporting a missed collection.