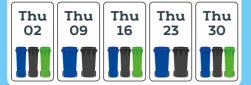

# Recycling and waste collection calendar **May - October 2019**

# Your collection day is Thursday

Please make sure your recycling and waste bins are placed at the boundary of your property where it meets the public highway with the handles facing the road by **6am on your collection day.** 



# May 2019



# **June 2019**



#### **July 2019**

| Thu | Thu | Thu | Thu |
|-----|-----|-----|-----|
| 04  | 11  | 18  | 25  |
|     |     |     |     |

# August 2019

| Thu | Thu | Thu | Thu | Thu |
|-----|-----|-----|-----|-----|
| 01  | 08  | 15  | 22  | 29  |
|     |     |     |     |     |

# September 2019

| Thu | Thu | Thu | Thu |
|-----|-----|-----|-----|
| 05  | 12  | 19  | 26  |
|     |     |     |     |

# October 2019



For more information, visit: www.barnet.gov.uk/recycling
For bin collection updates, visit: www.barnet.gov.uk/bincollectionupdates
If your bin has not been collected, please wait until 10pm on your
collection day before reporting a missed collection.