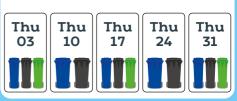

# October 2019

For more information, visit: www.barnet.gov.uk/recycling
For bin collection updates, visit: www.barnet.gov.uk/bincollectionupdates
If your bin has not been collected, please wait until 10pm on your
collection day before reporting a missed collection.