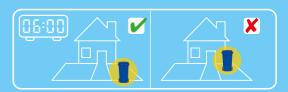

# Your collection day is Thursday

Please make sure your recycling and waste bins are placed at the boundary of your property where it meets the public highway with the handles facing the road by **6am on your collection day.** 