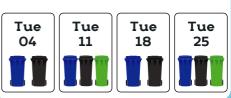

# Recycling and waste collection calendar May - October 2019

# Your collection day is **Tuesday**

Please make sure your recycling and waste bins are placed at the boundary of your property where it meets the public highway with the handles facing the road by **6am on your collection day.** 



### May 2019



#### June 2019



#### **July 2019**

| Tue | Tue | Tue | Tue | Tue |
|-----|-----|-----|-----|-----|
| 02  | 09  | 16  | 23  | 30  |
|     |     |     |     |     |

## August 2019

| Tue | Tue | Tue | Tue |
|-----|-----|-----|-----|
| 06  | 13  | 20  | 27  |
|     |     |     |     |

#### September 2019

| Tue | Tue | Tue | Tue |
|-----|-----|-----|-----|
| 03  | 10  | 17  | 24  |
|     |     |     |     |

#### October 2019

| Tue | Tue | Tue | Tue | Tue |
|-----|-----|-----|-----|-----|
| 01  | 08  | 15  | 22  | 29  |
|     |     |     |     |     |

For more information, visit: www.barnet.gov.uk/recycling
For bin collection updates, visit: www.barnet.gov.uk/bincollectionupdates
If your bin has not been collected, please wait until 10pm on your
collection day before reporting a missed collection.