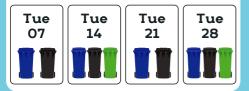

# Recycling and waste collection calendar May - October 2019

# Your collection day is **Tuesday**

Please make sure your recycling and waste bins are placed at the boundary of your property where it meets the public highway with the handles facing the road by **6am on your collection day.** 



### May 2019



#### June 2019



#### **July 2019**

| Tue | Tue | Tue | Tue | Tue |
|-----|-----|-----|-----|-----|
| 02  | 09  | 16  | 23  | 30  |
|     |     |     |     |     |

## August 2019

| Tue | Tue | Tue | Tue |
|-----|-----|-----|-----|
| 06  | 13  | 20  | 27  |
|     |     |     |     |

#### September 2019

| Tue | Tue | Tue | Tue |
|-----|-----|-----|-----|
| 03  | 10  | 17  | 24  |
|     |     |     |     |

#### October 2019

| Tue | Tue | Tue | Tue | Tue |
|-----|-----|-----|-----|-----|
| 01  | 08  | 15  | 22  | 29  |
|     |     |     |     |     |

For more information, visit: www.barnet.gov.uk/recycling
For bin collection updates, visit: www.barnet.gov.uk/bincollectionupdates
If your bin has not been collected, please wait until 10pm on your
collection day before reporting a miss