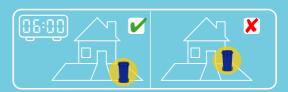

# Your collection day is **Tuesday**

Please make sure your recycling and waste bins are placed at the boundary of your property where it meets the public highway with the handles facing the road by **6am on your collection day.** 