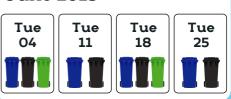

#### September 2019

| Tue Tue 10 |  | Tue<br>17 | Tue<br>24 |
|------------|--|-----------|-----------|
|            |  |           |           |

#### October 2019

| Tue | Tue | Tue | Tue | Tue |
|-----|-----|-----|-----|-----|
| 01  | 08  | 15  | 22  | 29  |
|     |     |     |     |     |

For more information, visit: www.barnet.gov.uk/recycling
For bin collection updates, visit: www.barnet.gov.uk/bincollectionupdates
If your bin has not been collected, please wait until 10pm on your
collection day before reporting a missed collection.