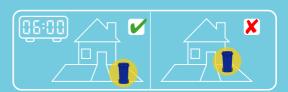

# Your collection day is Tuesday

Please make sure your recycling and waste bins are placed at the boundary of your property where it meets the public highway with the handles facing the road by **6am on your collection day.** 