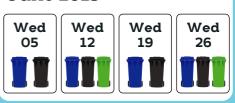

# Recycling and waste collection calendar May - October 2019

# Your collection day is Wednesday

Please make sure your recycling and waste bins are placed at the boundary of your property where it meets the public highway with the handles facing the road by **6am on your collection day.** 



## May 2019

| Wed | Wed | Wed | Wed | Wed |
|-----|-----|-----|-----|-----|
| 01  | 08  | 15  | 22  | 29  |
|     |     |     |     |     |

#### **June 2019**



# **July 2019**

| Wed | Wed | Wed | Wed | Wed |
|-----|-----|-----|-----|-----|
| 03  | 10  | 17  | 24  | 31  |
|     |     |     |     |     |

### August 2019

| Wed | Wed | Wed | Wed |  |
|-----|-----|-----|-----|--|
| 07  | 14  | 21  | 28  |  |
|     |     |     |     |  |

#### September 2019

| Wed | Wed | Wed | Wed |
|-----|-----|-----|-----|
| 04  | 11  | 18  | 25  |
|     |     |     |     |

#### October 2019

| Wed | Wed | Wed | Wed | Wed |
|-----|-----|-----|-----|-----|
| 02  | 09  | 16  | 23  | 30  |
|     |     |     |     |     |

For more information, visit: www.barnet.gov.uk/recycling
For bin collection updates, visit: www.barnet.gov.uk/bincollectionupdates
If your bin has not been collected, please wait until 10pm on your
collection day before reporting a missed colle