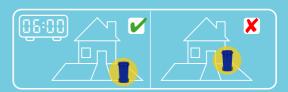

# Your collection day is Wednesday

Please make sure your recycling and waste bins are placed at the boundary of your property where it meets the public highway with the handles facing the road by **6am on your collection day.** 