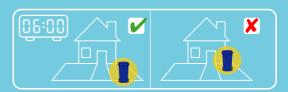

## Your collection day is Wednesday

Please make sure your recycling and waste bins are placed at the boundary of your property where it meets the public highway with the handles facing the road by **6am on your collection day.** 