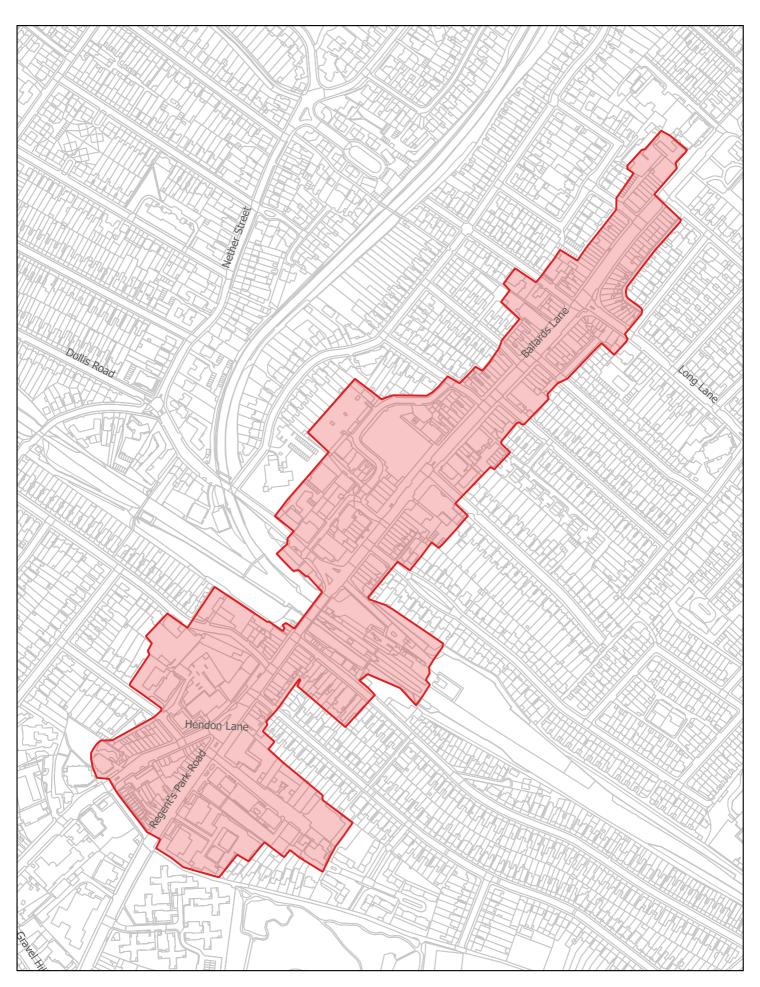

d /Alston Road (Alston Works)



Map 3
Falkland Road /Alston Road (Alston Works)
Article 4 Direction restricting conversion from Class B1(a) (offices), B1(c) (light-ondon Borough of Barnet industrial) and B8 (storage or distribution centre) to Class C3 (dwellinghouses)

# **Hadley Manor Trading Estate**



Map 4
Hadley Manor Trading Estate
Article 4 Direction restricting conversion from Class B1(a) (offices) and Class B1c
(light industrial) to Class C3 ( dwellinghouses)

London Borough of Barner

# **Edgware Town Centre**



Map 5

Edgware Town Centre

Article 4 Direction restricting conversion from Class B1(a) (offices) and Class London Borough of Barnet B1(c) (light industrial) to Class C3 ( dwellinghouses)

#### Finchley Church End Town Centre and buildings on Popes Drive/Albert Place



Map 6

Finchley Church End Town Centre and buildings on Popes Drive/Albert Place Article 4 Direction restricting conversion from Class B1(a) (offices) and Class London Borough of Barnet B1(c) (light industrial) to Class C3 (dwellinghouses)

# **East Finchley Town Centre**



Map 7
East Finchley Town Centre

# **Finchley Industrial Centre**



Map 8

Finchley Industrial Centre

# **North Finchley Town Centre**



Map 9

North Finchley Town Centre

### **New Barnet Town Centre**



Map 10

New Barnet Town Centre

### Redrose Trading Centre/ Lancaster Road Industrial Estate (part)



**Map 11** 

Redrose Trading Centre/ Lancaster Road Industrial Estate (part)

Article 4 Direction restricting conversion from Class B1(a) (offices), Class B1(c) (light industrial) and Class B8 (storage or distr