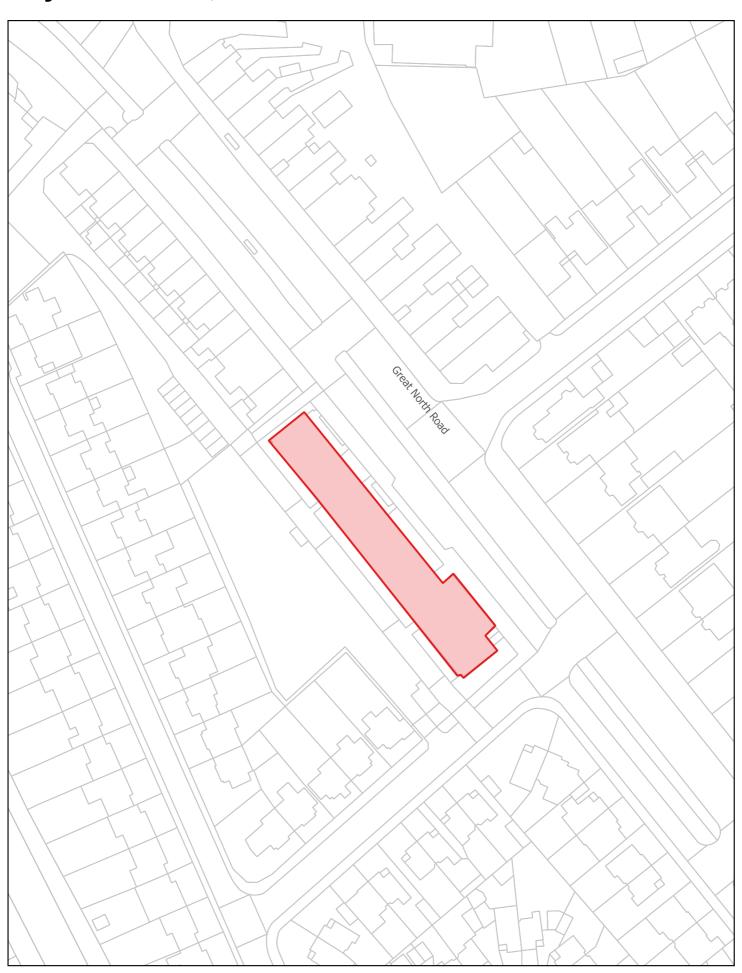

# Raydean House, Western Parade

**Map 30** 

Raydean House, Western Parade Article 4 Direction restricting conversion from Class B1(a) (offices) to Class C3 (dwellinghouses)