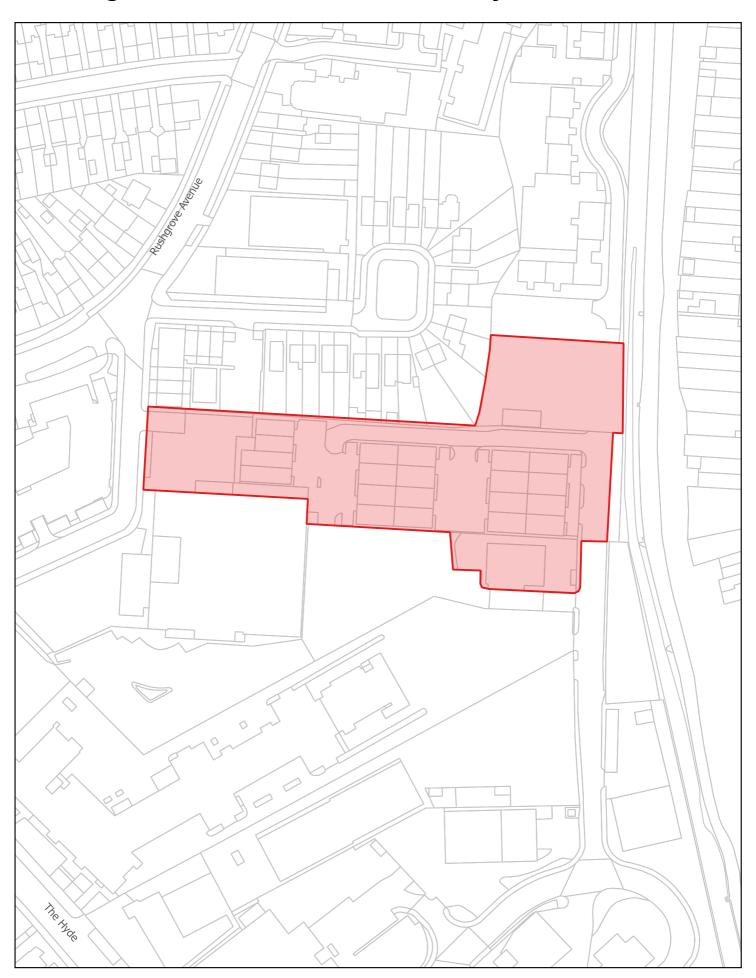

### Connaught Business Centre and site on Hyde Estate Road

**Map 23** 

Connaught Business Centre and site on Hyde Estate Road
Article 4 Direction restricting conversion from Class B1(a) (offices), Class B1(c) (light industrial) and
Class B8 (storage or distribution centre) to Class C3 (dwellinghouses)

London Borough of Barnet