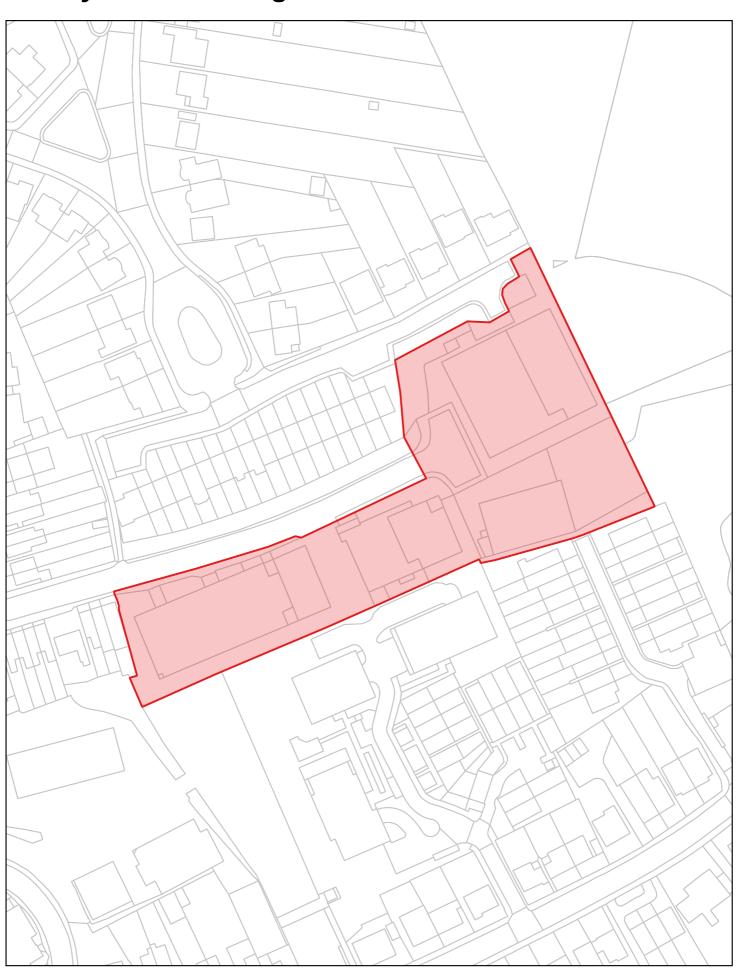

# **Hadley Manor Trading Estate**

Map 4
Hadley Manor Trading Estate
Article 4 Direction restricting conversion from Class B1(a) (offices) and Class B1c
(light industrial) to Class C3 ( dwellinghouses)

London Borough of Barner