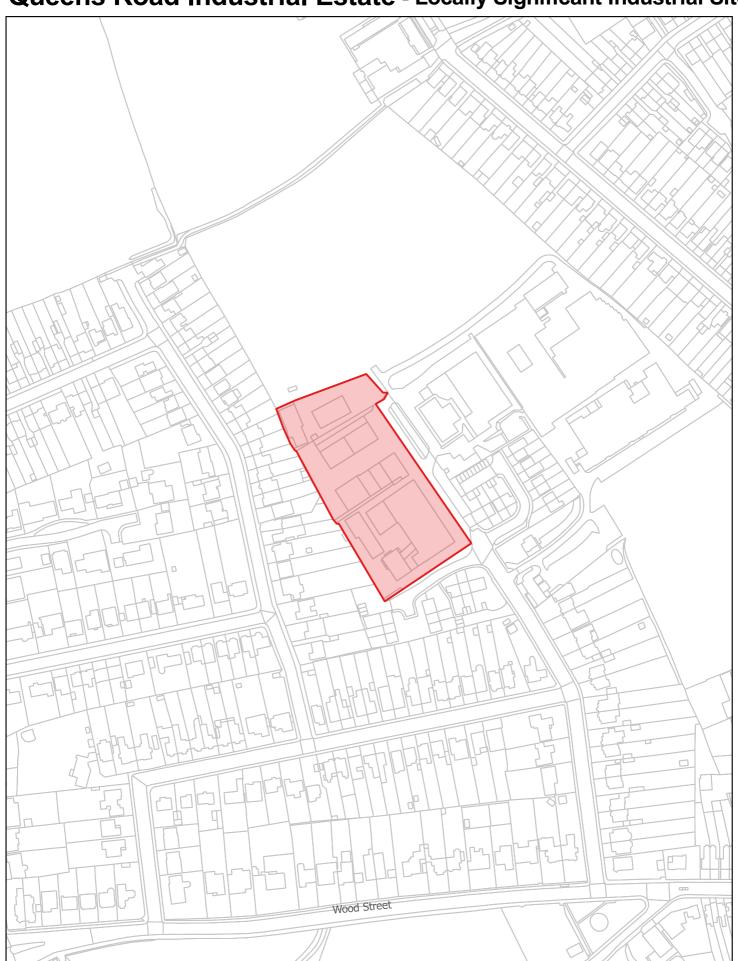

### Queens Road Industrial Estate - Locally Significant Industrial Site

**Map 19** 

Queens Road Industrial Estate