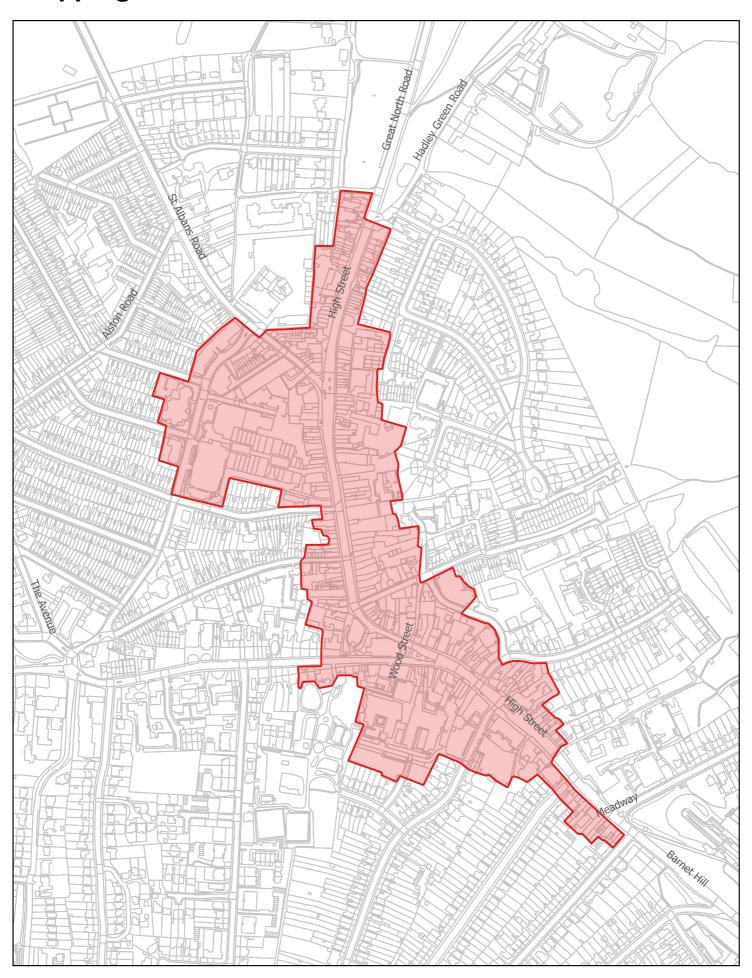

# **Chipping Barnet Town Centre**

Map 2
Chipping Barnet Town Centre
Article 4 Direction restricting conversion from Class B1(a) (offices) and Class
London Borough of Barnet
B1(c) (light industrial) to Class C3 (dwellinghouses)