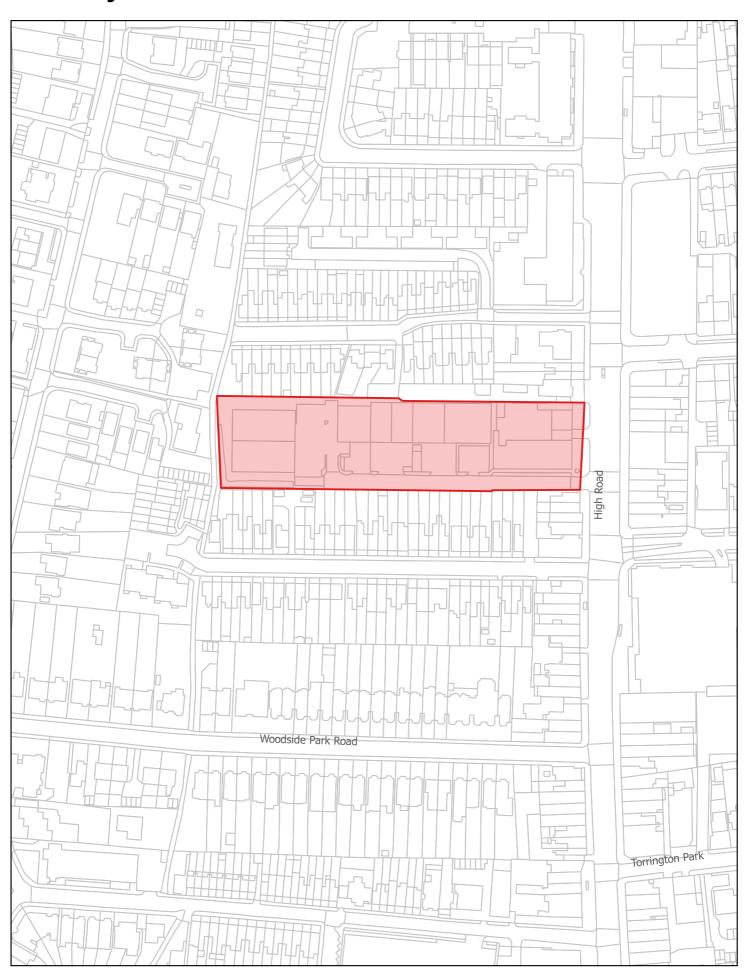

# **Squires Lane - Locally Significant Industrial Site**

**Map 29** 

**Squires Lane** 