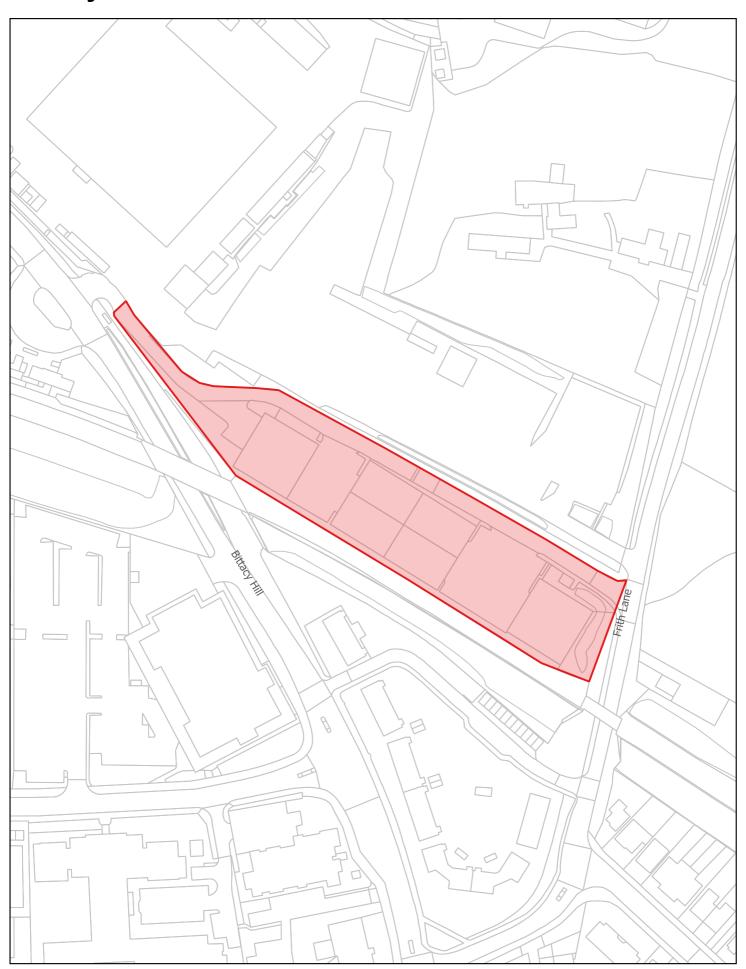

# **Bittacy Hill Business Centre**

Map 15
Bittacy Hill Business Centre
Article 4 Direction restricting conversion from Class B1(a) (offices), Class B1(c) (light industry) and
Class B8 (storage or distribution centre) to Class C3 (dwellinghouses) London Borough of Barnet