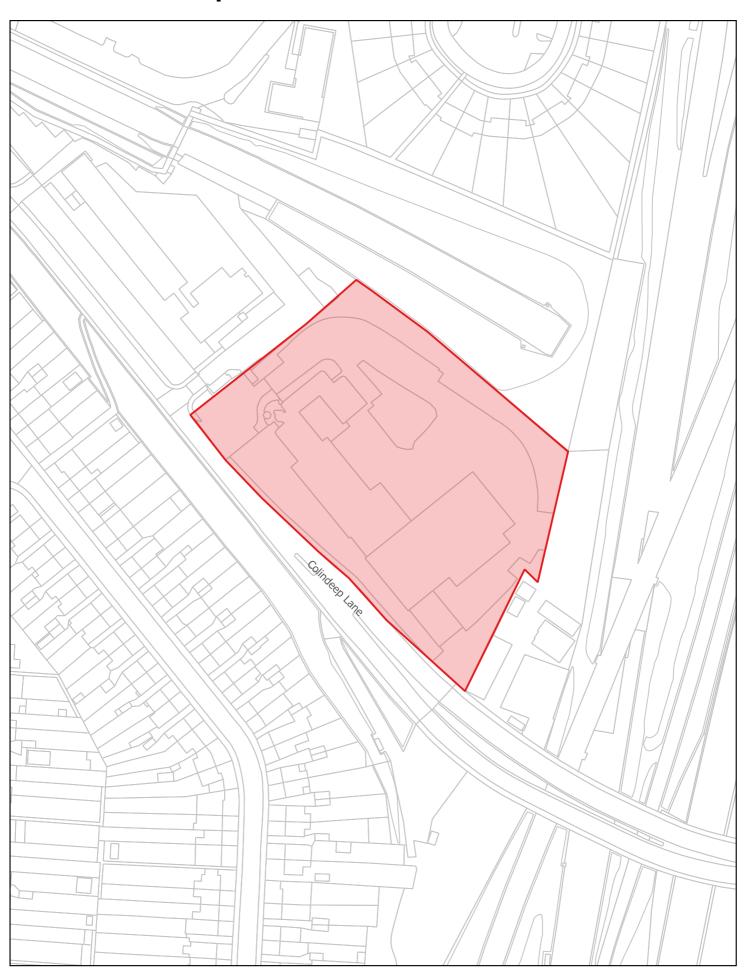

h Lane**



**Map 22** 

Coppetts Centre, Colney Hatch Lane

### Connaught Business Centre and site on Hyde Estate Road



**Map 23** 

Connaught Business Centre and site on Hyde Estate Road
Article 4 Direction restricting conversion from Class B1(a) (offices), Class B1(c) (light industrial) and
Class B8 (storage or distribution centre) to Class C3 (dwellinghouses)

London Borough of Barnet

#### **Garrick Industrial Centre and Wilberforce House**



**Map 24** 

Garrick Industrial Centre and Wilberforce House
Article 4 Direction restricting conversion from Class B1(a) (offices), Class B1(c) (light industrial) and
Class B8 (storage or distribution centre) to Class C3 (dwellinghouses)

London Borough of Barnet

# **Propeller Way**



**Map 25** 

Propeller Way

# **30-100 Colindeep Lane**



**Map 26** 

30-100 Colindeep Lane

### **Hurricane Industrial Park**



**Map 27** 

Hurricane Industrial Park

# **508 Edgware Road – Utility Warehouse**



# **Squires Lane - Locally Significant Industrial Site**



**Map 29** 

**Squires Lane** 

# Raydean House, Western Parade



**Map 30** 

Raydean House, Western Parade Article 4 Direction restricting conversion from Class B1(a) (offices) to Class C3 (dwellinghouses)