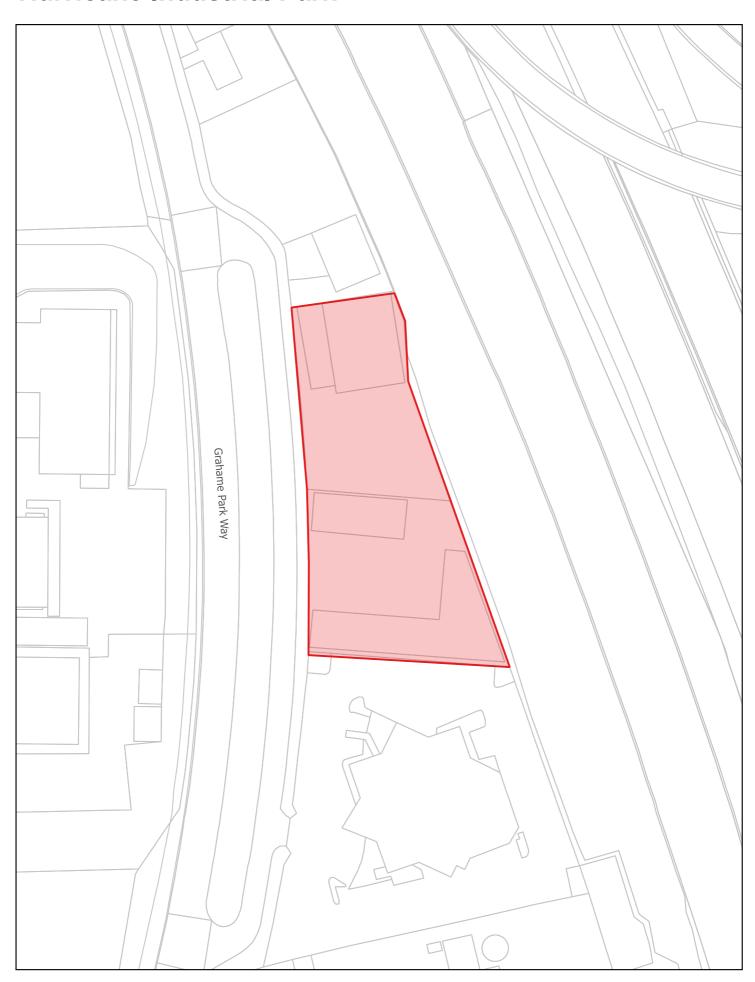

t Business Centre and site on Hyde Estate Road



**Map 23** 

Connaught Business Centre and site on Hyde Estate Road
Article 4 Direction restricting conversion from Class B1(a) (offices), Class B1(c) (light industrial) and
Class B8 (storage or distribution centre) to Class C3 (dwellinghouses)

London Borough of Barnet

#### **Garrick Industrial Centre and Wilberforce House**



**Map 24** 

Garrick Industrial Centre and Wilberforce House
Article 4 Direction restricting conversion from Class B1(a) (offices), Class B1(c) (light industrial) and
Class B8 (storage or distribution centre) to Class C3 (dwellinghouses)

London Borough of Barnet

# **Propeller Way**



**Map 25** 

Propeller Way

# **30-100 Colindeep Lane**



**Map 26** 

30-100 Colindeep Lane

### **Hurricane Industrial Park**



**Map 27** 

Hurricane Industrial Park

# **508 Edgware Road – Utility Warehouse**



# **Squires Lane - Locally Significant Industrial Site**



**Map 29** 

**Squires Lane** 

# Raydean House, Western Parade



**Map 30** 

Raydean House, Western Parade Article 4 Direction restricting conversion from Class B1(a) (offices) to Class C3 (dwellinghouses)