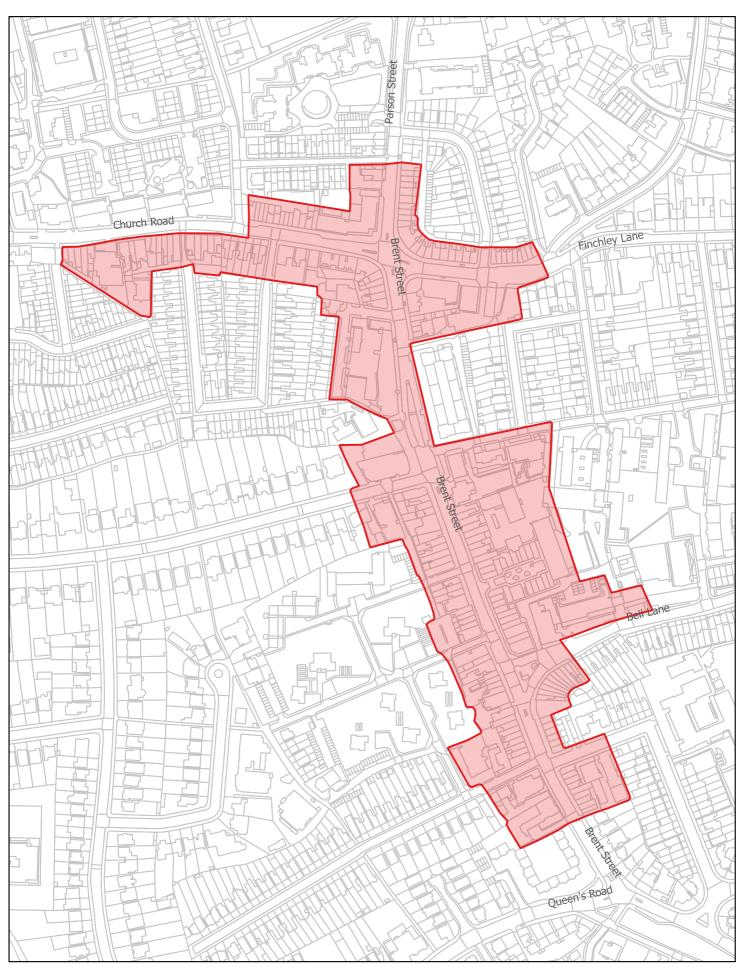

### **Brent Street Town Centre**



Map 1

**Brent Street Town Centre** 

# **Chipping Barnet Town Centre**



Map 2
Chipping Barnet Town Centre
Article 4 Direction restricting conversion from Class B1(a) (offices) and Class
London Borough of Barnet
B1(c) (light industrial) to Class C3 (dwellinghouses)

# Falkland Road /Alston Road (Alston Works)



Map 3
Falkland Road /Alston Road (Alston Works)
Article 4 Direction restricting conversion from Class B1(a) (offices), B1(c) (light-ondon Borough of Barnet industrial) and B8 (storage or distribution centre) to Class C3 (dwellinghouses)

# **Hadley Manor Trading Estate**



Map 4
Hadley Manor Trading Estate
Article 4 Direction restricting conversion from Class B1(a) (offices) and Class B1c
(light industrial) to Class C3 ( dwellinghouses)

London Borough of Barner

# **Edgware T