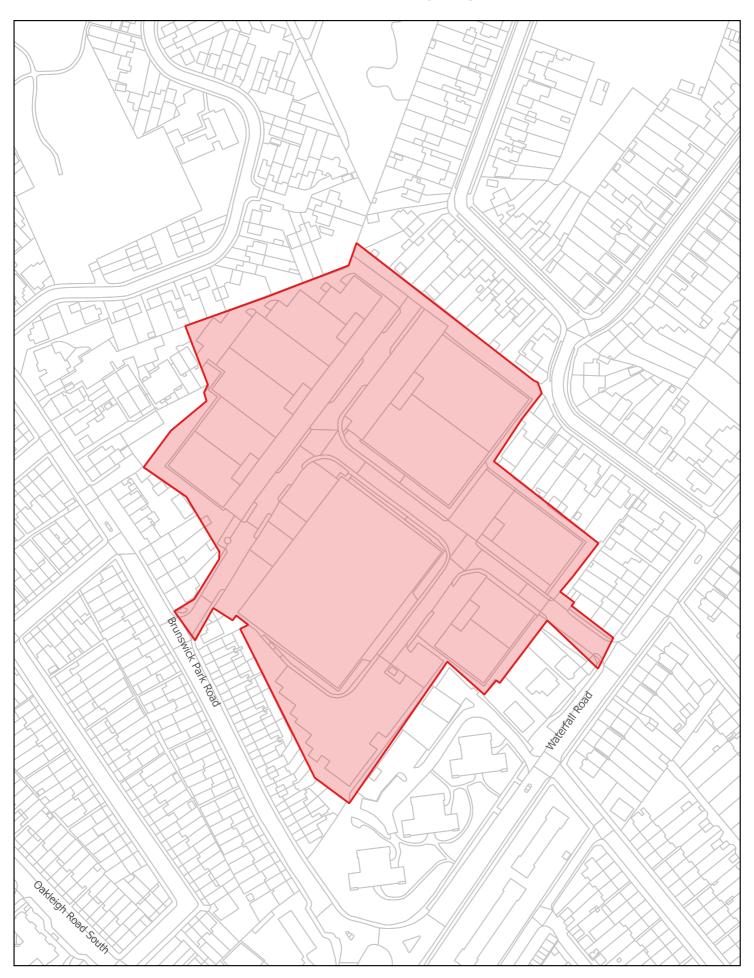

### **Brunswick Business Park** - Locally Significant Industrial Site

**Map 21** 

Brunswick Business Park