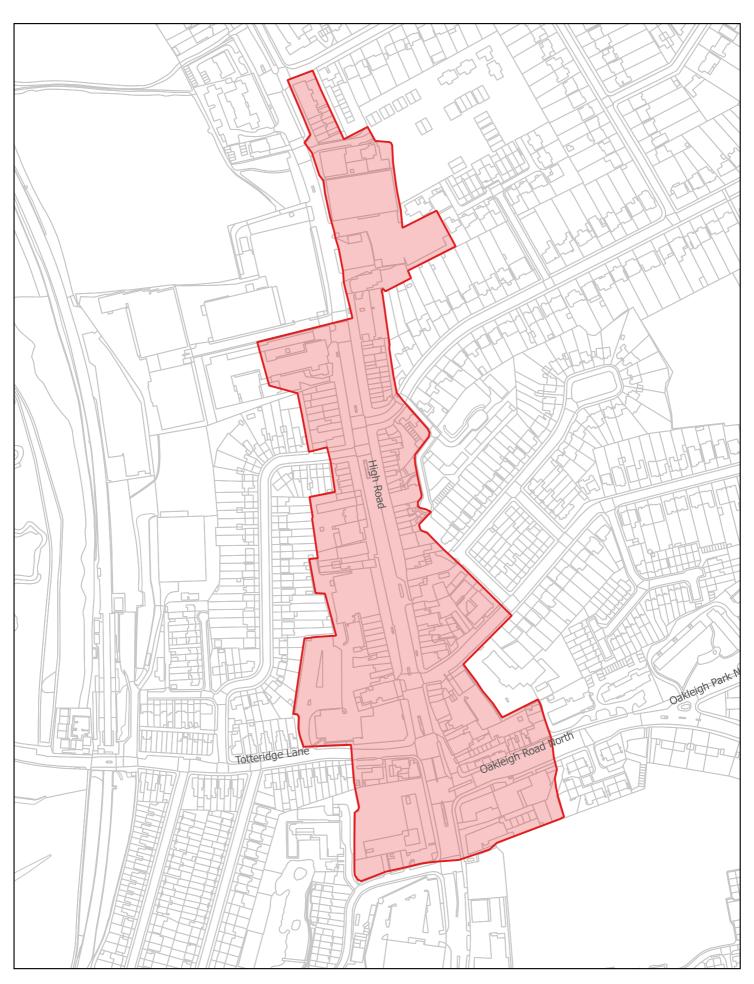

### **Whetstone Town Centre**

Map 12
Whetstone Town Centre
Article 4 Direction restricting conversion from Class B1(a) (offices) and Class London Borough of Barnet B1(c) (light industrial) to Class C3 ( dwellinghouses)