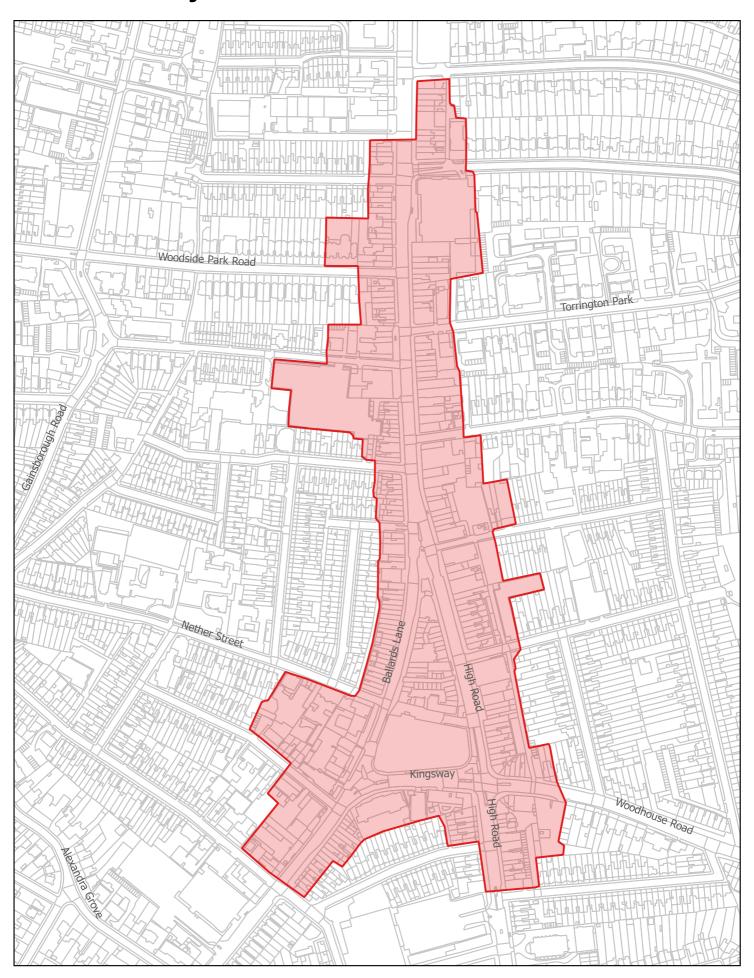

Class B1c
(light industrial) to Class C3 ( dwellinghouses)

London Borough of Barner

# **Edgware Town Centre**



Map 5

Edgware Town Centre

Article 4 Direction restricting conversion from Class B1(a) (offices) and Class London Borough of Barnet B1(c) (light industrial) to Class C3 ( dwellinghouses)

#### Finchley Church End Town Centre and buildings on Popes Drive/Albert Place



Map 6

Finchley Church End Town Centre and buildings on Popes Drive/Albert Place Article 4 Direction restricting conversion from Class B1(a) (offices) and Class London Borough of Barnet B1(c) (light industrial) to Class C3 (dwellinghouses)

# **East Finchley Town Centre**



Map 7
East Finchley Town Centre

# **Finchley Industrial Centre**



Map 8

Finchley Industrial Centre

# **North Finchley Town Centre**



Map 9

North Finchley Town Centre

### **New Barnet Town Centre**



Map 10

New Barnet Town Centre

### Redrose Trading Centre/ Lancaster Road Industrial Estate (part)



**Map 11** 

Redrose Trading Centre/ Lancaster Road Industrial Estate (part)

Article 4 Direction restricting conversion from Class B1(a) (offices), Class B1(c) (light industrial) and Class B8 (storage or distribution centre) to Class C3 (dwellinghouses)

London Borough of Barnet

### **Whetstone Town Centre**



Map 12
Whetstone Town Centre
Article 4 Direction restricting conversion from Class B1(a) (offices) and Class London Borough of Barnet B1(c) (light industrial) to Class C3 ( dwellinghouses)

### **Golders Green Town Centre**



**Map 13** 

Golders Green Town Centre

### North London Business Park - Locally Sig