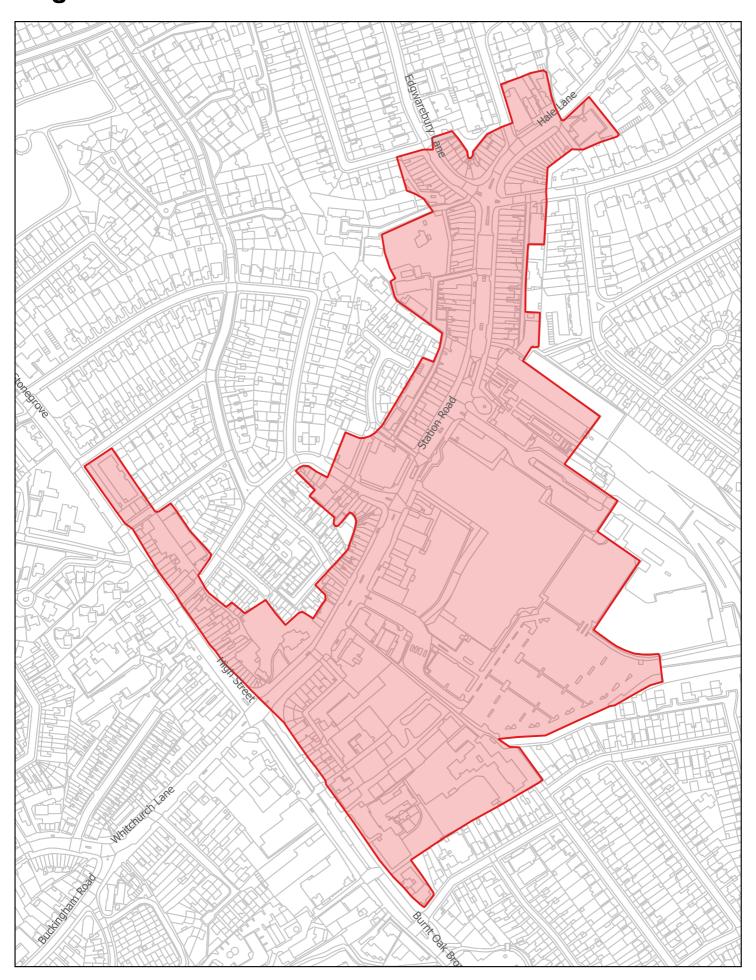

# **Edgware Town Centre**

Map 5

Edgware Town Centre

Article 4 Direction restricting conversion from Class B1(a) (offices) and Class London Borough of Barnet B1(c) (light industrial) to Class C3 ( dwellinghouses)