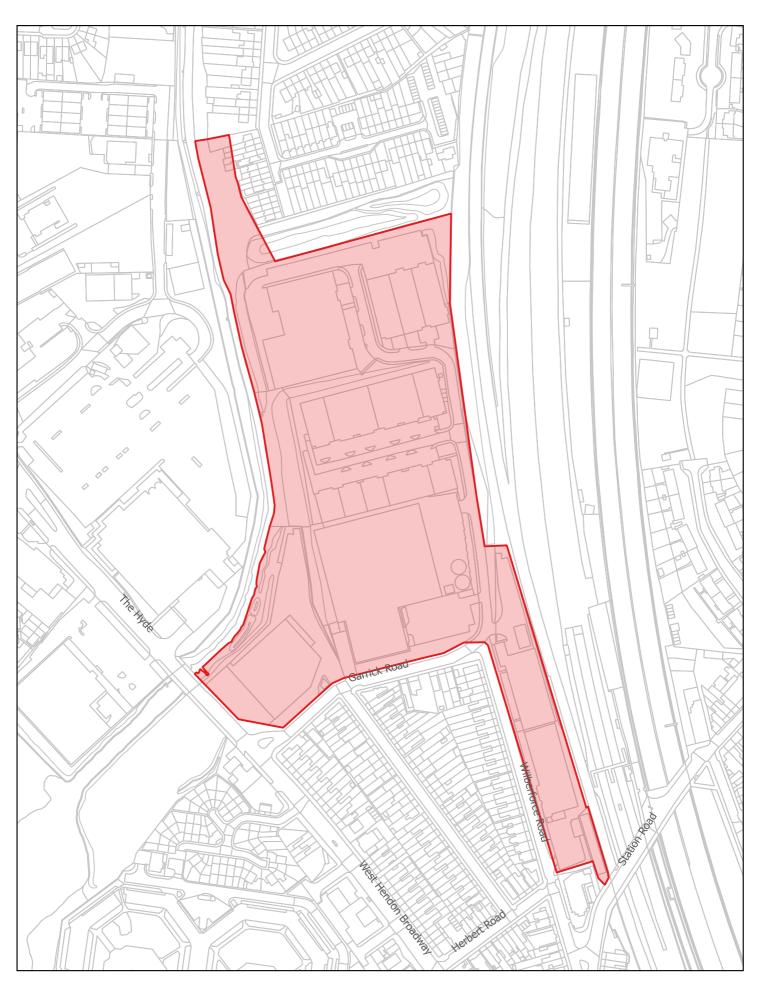

#### **Garrick Industrial Centre and Wilberforce House**

**Map 24** 

Garrick Industrial Centre and Wilberforce House
Article 4 Direction restricting conversion from Class B1(a) (offices), Class B1(c) (light industrial) and
Class B8 (storage or distribution centre) to Class C3 (dwellinghouses)

London Borough of Barnet