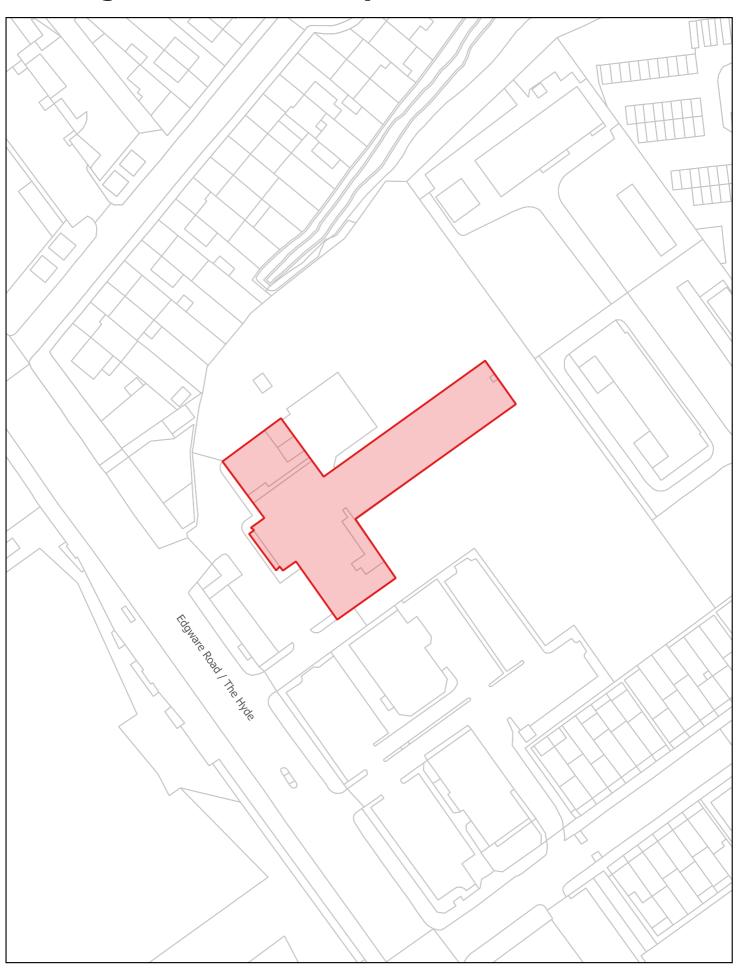

re and site on Hyde Estate Road
Article 4 Direction restricting conversion from Class B1(a) (offices), Class B1(c) (light industrial) and
Class B8 (storage or distribution centre) to Class C3 (dwellinghouses)

London Borough of Barnet

#### **Garrick Industrial Centre and Wilberforce House**



**Map 24** 

Garrick Industrial Centre and Wilberforce House
Article 4 Direction restricting conversion from Class B1(a) (offices), Class B1(c) (light industrial) and
Class B8 (storage or distribution centre) to Class C3 (dwellinghouses)

London Borough of Barnet

# **Propeller Way**



**Map 25** 

Propeller Way

# **30-100 Colindeep Lane**



**Map 26** 

30-100 Colindeep Lane

### **Hurricane Industrial Park**



**Map 27** 

Hurricane Industrial Park

# **508 Edgware Road – Utility Warehouse**



# **Squires Lane - Locally Significant Industrial Site**



**Map 29** 

**Squires Lane** 

# Raydean House, Western Parade



**Map 30** 

Raydean House, Western Parade Article 4 Direction restricting conversion from Class B1(a) (offices) to Class C3 (dwellinghouses)