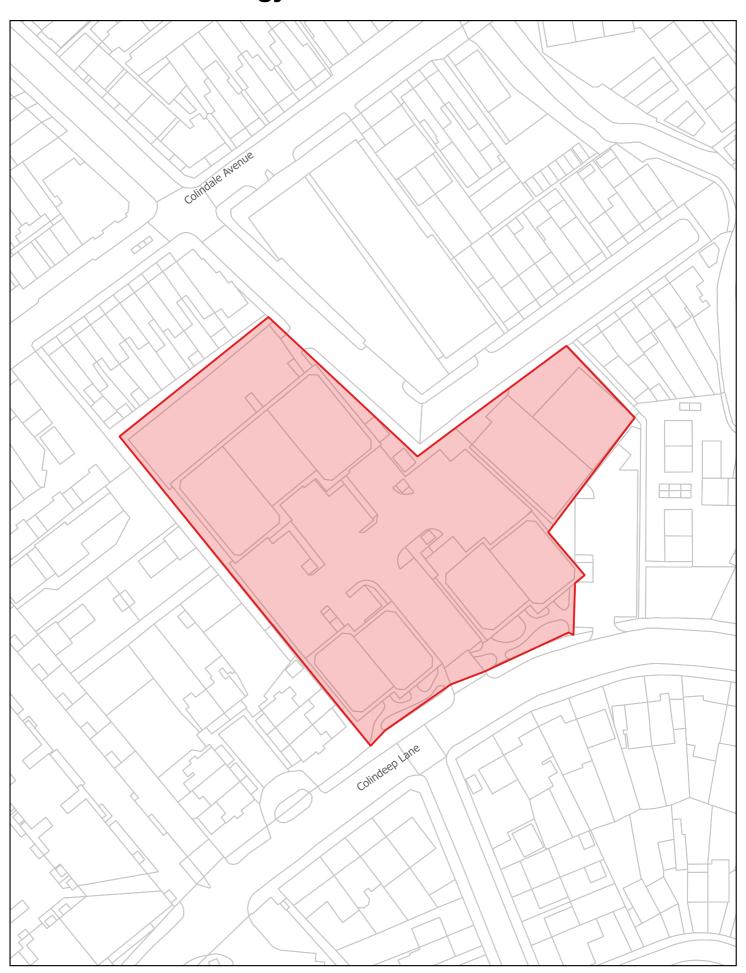

B1(a) (offices) and Class London Borough of Barnet B1(c) (light industrial) to Class C3 ( dwellinghouses)

# **Bittacy Hill Business Centre**



Map 15
Bittacy Hill Business Centre
Article 4 Direction restricting conversion from Class B1(a) (offices), Class B1(c) (light industry) and
Class B8 (storage or distribution centre) to Class C3 (dwellinghouses) London Borough of Barnet

### **Granard Business Centre and Churchill House**



**Map 16** 

Granard Business Centre & Churchill House

### **Bunns Lane Works**



**Map 17** 

Bunns Lane Works

### Mill Hill Industrial Estate



**Map 18** 

Mill Hill Industrial Estate

### Queens Road Industrial Estate - Locally Significant Industrial Site



**Map 19** 

Queens Road Industrial Estate

# Colindale Technology Park & sites off Cecil Road



**Map 20** 

### **Brunswick Business Park** - Locally Significant Industrial Site



**Map 21** 

Brunswick Business Park

# **Coppetts Centre, Colney Hatch Lane**



**Map 22** 

Coppetts Centre, Colney Hatch Lane

### Connaught Business Centre and site on Hyde Estate Road



**Map 23** 

Connaught Business Centre and site on Hyde Estate Road
Article 4 Direction restricting conversion from Class B1(a) (offices), Class B1(c) (light industrial) and
Class B8 (storage or distribution centre) to Class C3 (dwellinghouses)

London Borough of Barnet

#### **Garrick Industrial Centre and Wilberforce House**



**Map 24** 

Garrick Industrial Centre and Wilberforce House
Article 4 Direction restricting conversion from Class B1(a) (offices), Class B1(c) (light industrial) and
Class B8 (storage or