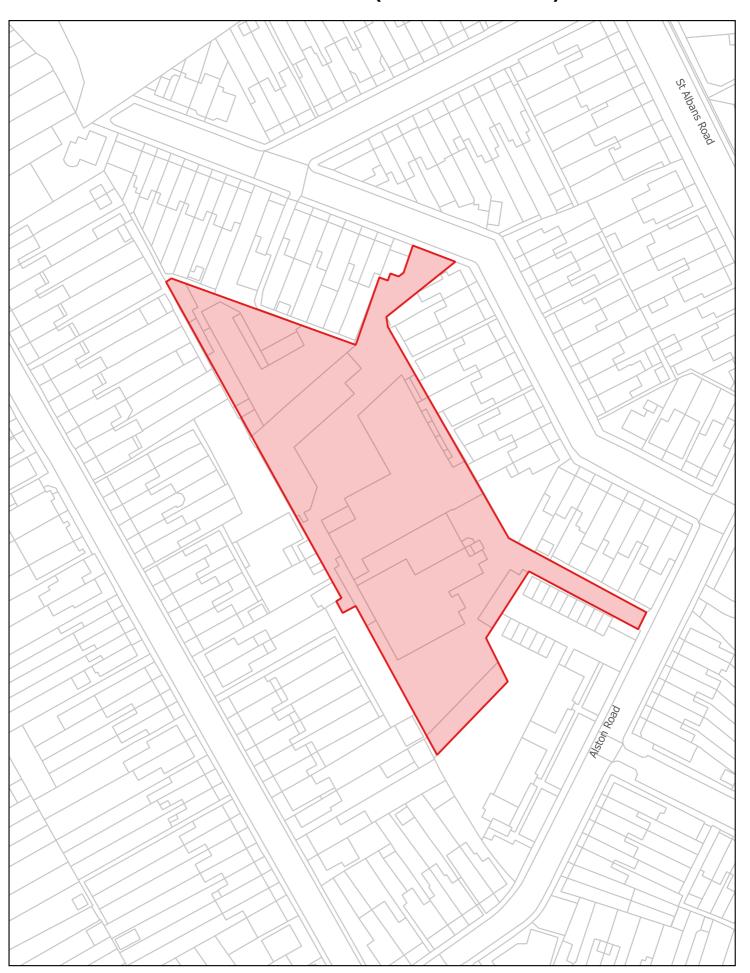

# Falkland Road /Alston Road (Alston Works)

Map 3
Falkland Road /Alston Road (Alston Works)
Article 4 Direction restricting conversion from Class B1(a) (offices), B1(c) (light-ondon Borough of Barnet industrial) and B8 (storage or distribution centre) to Class C3 (dwellinghouses)