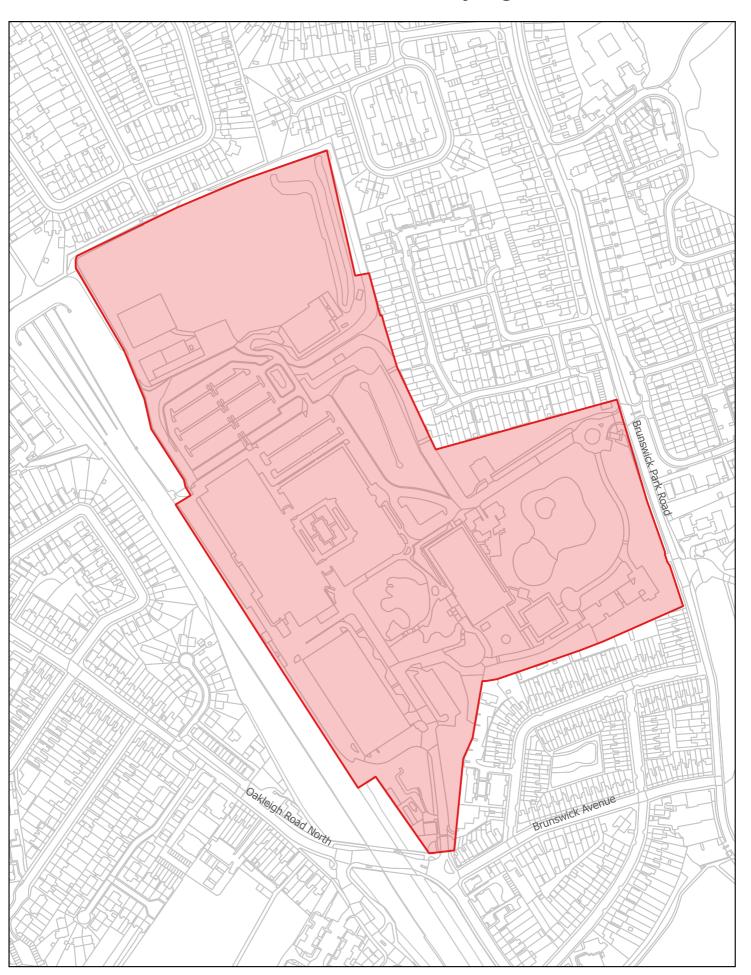

### **Brunswick Business Park** - Locally Significant Industrial Site

**Map 21** 

Brunswick Business Park