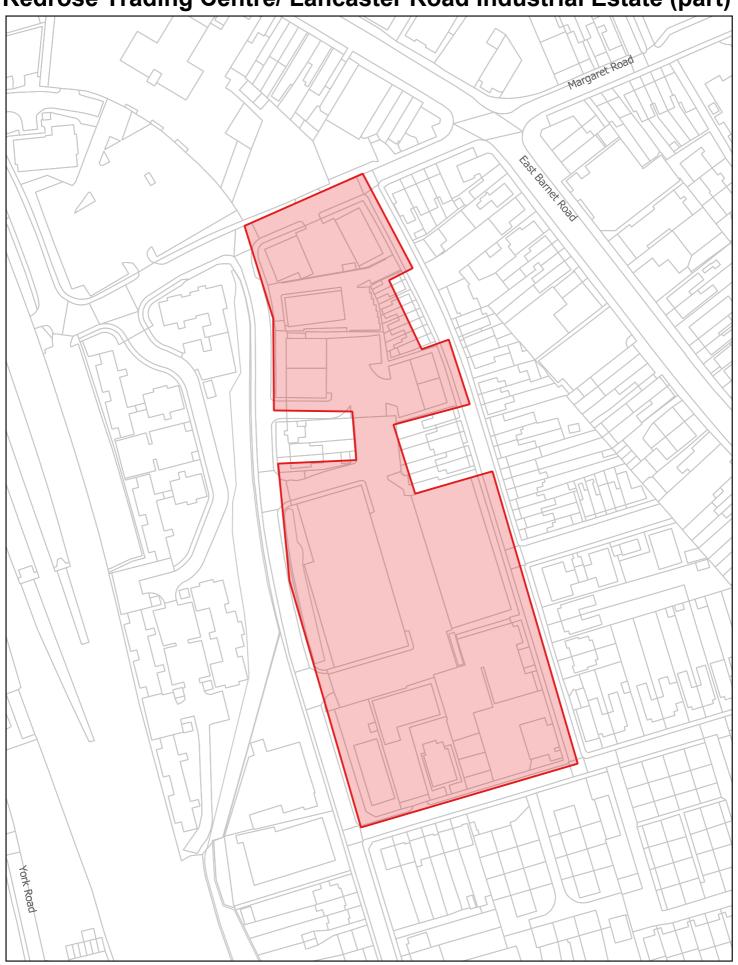

### Redrose Trading Centre/ Lancaster Road Industrial Estate (part)

**Map 11** 

Redrose Trading Centre/ Lancaster Road Industrial Estate (part)

Article 4 Direction restricting conversion from Class B1(a) (offices), Class B1(c) (light industrial) and Class B8 (storage or distribution centre) to Class C3 (dwellinghouses)

London Borough of Barnet