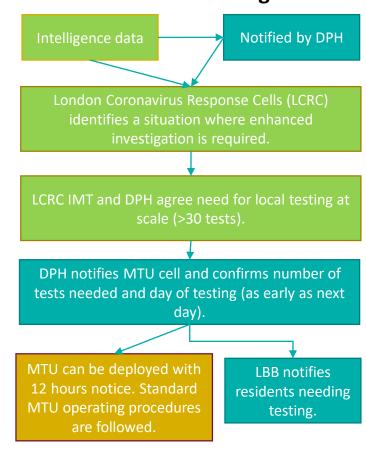

## MTUs - outbreak investigation

LCRC

London Borough of Barnet

MTU Alerts (LB Brent)